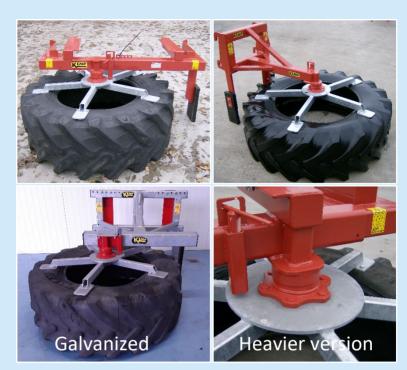

## (VBES) Single Silage pusher fixed

Perfect to use with small mini shovels, max. 1.200 mm.

- Easy to hitch with quick lock.
- Including wheel (assembled).
- The wheel can be blocked to move the residual feed
- Delivered with a rubber support leg, not necessary to retract a support leg.
- · No hydraulic hoses needed.
- Also available left or right operating to use for wider vehicles.

|   | Types | Description                                                                             | Price     |
|---|-------|-----------------------------------------------------------------------------------------|-----------|
| > | VBES  | Without Attachment parts                                                                | € 1.025,- |
| > | VBESV | Galvanized and adjustable wheel, excluding attachments, but with plates for attachments | € 1.175,- |
| > | VBESZ | Heavier version (6 holes wheel hub and 6 spoke construction.)                           | € 1.300,- |