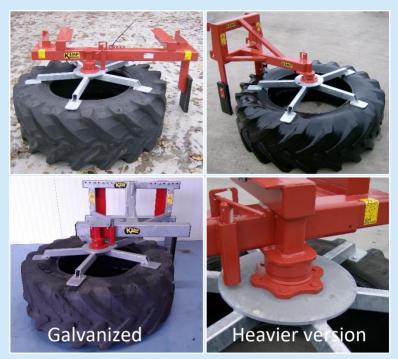

## (VBES) Single Silage pusher fixed

Perfect to use with small mini shovels, max. 1.200 mm.

- Easy to hitch with quick lock.
- Including wheel (assembled).
- The wheel can be blocked to move the residual feed
- Delivered with a rubber support leg, not necessary to retract a support leg.
- No hydraulic hoses needed.
- Also available left or right operating to use for wider vehicles.

|   | Types | Description                                                                                   | Price     |
|---|-------|-----------------------------------------------------------------------------------------------|-----------|
| ≻ | VBES  | Without Attachment parts                                                                      | € 1.025,- |
| > | VBESV | Galvanized and adjustable wheel,<br>excluding attachments, but with plates<br>for attachments | € 1.175,- |
| > | VBESZ | Heavier version (6 holes wheel hub and 6 spoke construction.)                                 | € 1.300,- |