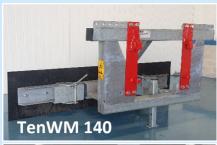

## (TenWM) Yard scraper mechanical 140 series

## (not to scrape feed)

Perfect rubber yard scraper to scrape mud, manure, and snow.

- Delivered with rubber with steel reinforced braid.
- Easy to hitch to the quick coupling, forklift receiver or 3-point.
- No hydraulic connection.
- The scraper can slew 45° to both sides and can be locked in 5 positions.
- Robust pivot with grease nipple and a locking pin stainless steel.
- Complete galvanized
- Weight ± 200 kg.
- TenWM is intended for attachment parts. TenWG for forklift receiver, hollow sections 200\*80 mm and CAT 1 and 2.

|   | Types            | Rubber                             | Price     |
|---|------------------|------------------------------------|-----------|
| > | TENWM1443        | 1.400 x 400 x 32 mm (straight bar) | € 1.155,- |
| > | <b>TENWM1843</b> | 1.800 x 400 x 32 mm                | € 1.286,- |
| > | TENWM2243        | 2.200 x 400 x 32 mm                | € 1.338,- |
| > | TENWM2543        | 2.500 x 400 x 32 mm                | € 1.391,- |
| > | <b>TENWM2743</b> | 2.700 x 400 x 32 mm                | € 1.417,- |