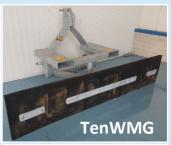

## (TenWM) Yard scraper mechanical 140 series

## (not to scrape feed)

Perfect rubber yard scraper to scrape mud, manure, and snow.

- Delivered with rubber with steel reinforced braid.
- Easy to hitch to the quick coupling, forklift receiver or 3-point.
- No hydraulic connection.
- The scraper can slew 45° to both sides and can be locked in 5 positions.
- Robust pivot with grease nipple and a locking pin stainless steel.
- Complete galvanized
- Weight ± 200 kg.
- TenWM is intended for attachment parts. TenWG for forklift receiver, hollow sections 200\*80 mm and CAT 1 and 2.

|   | Types      | Rubber              | Price     |
|---|------------|---------------------|-----------|
| > | TENWMG2243 | 2.200 x 400 x 32 mm | € 1.338,- |
| > | TENWMG2543 | 2.500 x 400 x 32 mm | € 1.391,- |
| > | TENWMG2743 | 2.700 x 400 x 32 mm | € 1.417,- |