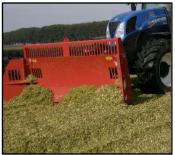

## (MS) Maize leveller

The **short fixed** version has integrated lift arm - and top link points to an extra short construction.

- Solid construction for intensive use.
- Weight 575 kg.

The **swivel version** can swivel 30 degrees to both sides.

- By constructing the turning point short on the three-point, the scraper can swivel from the wall, so you do not lock up yourself against the trench wall.
- Also, it makes it easier to push the corn to the side, without driving along the side.
- Weight 775 kg.

The following applies to both scrapers:

- Possible to mount a rubber strip and thus be used as a snow scraper.
- Slide plate 10 mm thick steel.
- Width 275 cm.
- Height 125 cm with see-through slots.
- Optional adjustable side shields for working width max .3500 mm.
- Prices are without attachment parts.