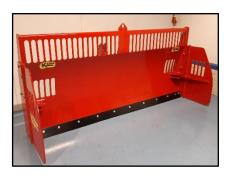

## (MS) Maize leveller

The **short fixed** version has integrated lift arm - and top link points to an extra short construction.

- Solid construction for intensive use.
- Weight 575 kg.

The **swivel version** can swivel 30 degrees to both sides.

- By constructing the turning point short on the three-point, the scraper can swivel from the wall, so you do not lock up yourself against the trench wall.
- Also, it makes it easier to push the corn to the side, without driving along the side.
- Weight 775 kg.

The following applies to both scrapers:

- Possible to mount a rubber strip and thus be used as a snow scraper.
- Slide plate 10 mm thick steel.
- Width 275 cm.
- Height 125 cm with see-through slots.
- Optional adjustable side shields for working width max .3500 mm.
- Prices are without attachment parts.