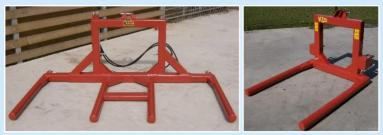

## (BD) Bale transporter

Heavy bale transporter for two round bales to be transported.

- Both sides hydraulic slidable so that the bale is not damaged during picking and put away.
- Ideal for marshy grassland.
- Fast and cheap way to transport bales.
- Double version: Plastic guide in the tubes.

|   | Types | Clamping range                                  | Price     |
|---|-------|-------------------------------------------------|-----------|
| ≻ | BDE   | Single version, mechanical adjustable           | € 995,-   |
| > | BDD   | Double version, both sides hydraulic adjustable | € 2.025,- |