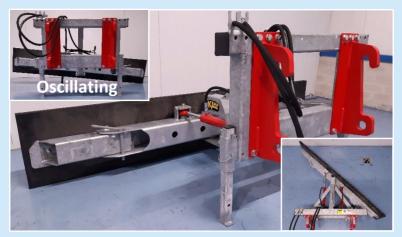

## (TenWS) Yard scraper hydraulic

## (not to scrape feed)

Perfect rubber yard scraper to scrape mud, manure, and snow. (standard delivered with rubber with steel reinforced braid).

- The bar with the rubber of the scraper can be tilted relative to the frame, so there is always an optimum ground adaptation and uniform wear of the rubber.
- This scraper can slew 45° to both sides.
- Standard equipped with adjustable angles.
- Complete galvanized.
- Weight TenWS2243 225 kg.

|         | Types            | Rubber              | Note        | Price     |  |
|---------|------------------|---------------------|-------------|-----------|--|
| ≻       | <b>TENWS1843</b> | 1.800 x 400 x 32 mm | 1 cylinder  | € 1.600,- |  |
| $\succ$ | TENWS2243        | 2.200 x 400 x 32 mm | 2 cylinders | € 1.750,- |  |
| $\succ$ | TENWS2543        | 2.500 x 400 x 32 mm | 2 cylinders | € 1.800,- |  |
| ≻       | TENWS2743        | 2.700 x 400 x 32 mm | 2 cylinders | € 1.875,- |  |

|                  | Options  | Description                                                        | Price |       |
|------------------|----------|--------------------------------------------------------------------|-------|-------|
| ۶                | GT       | When the vehicle has an open<br>centre valve: Pilot operating non- |       |       |
|                  |          | return valve                                                       | €     | 125,- |
| ≻                | SV       | Shock valve with 2 cylinders                                       | €     | 125,- |
| $\triangleright$ | 2-CIL    | 2 cylinders at 1.800 mm                                            | €     | 125,- |
| ≻                | TENWS500 | Rubber strip with steel inlay 500                                  |       |       |
|                  |          | height                                                             | €     | 100,- |
| ≻                | SK650    | Snow cover removable                                               | €     | 800,- |