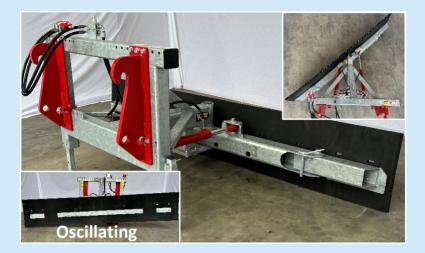

## (TenWL) Heavy yard scraper hydraulic

## (not to scrape feed)

Rubber scraper to hold your yard and roads clean and free of snow.

- Hydraulic 45° pivotable with 2 double-acting cylinders.
- The bar with the rubber of the scraper can be tilted relative to the frame, so there is always an optimum ground adaptation and uniform wear of the rubber.
- Delivered with rubber strip with steel inlay 500 mm height.
- Complete galvanized.
- Weight ± 325 kg.

|                  | Types            | Rubber           | Note        | Price     |  |
|------------------|------------------|------------------|-------------|-----------|--|
| $\triangleright$ | <b>TENWL2753</b> | 2.700 x 500 x 32 | Adj. angles | € 2.550,- |  |
| $\succ$          | TENWL3053        | 3.000 x 500 x 38 | Adj. angles | € 2.750,- |  |
| $\succ$          | TENWL3253        | 3.200 x 500 x 38 | Adj. angles | € 2.925,- |  |

|         | Options | Description                                                 | Price | rice  |  |
|---------|---------|-------------------------------------------------------------|-------|-------|--|
| ≻       | GT      | Pilot operating non-return valve                            | €     | 125,- |  |
| $\succ$ | SV      | Shock valve for impact protection                           | €     | 125,- |  |
| >       | SK800   | For snow clearing removable<br>800mm rubber increasing part | €     | 950,- |  |