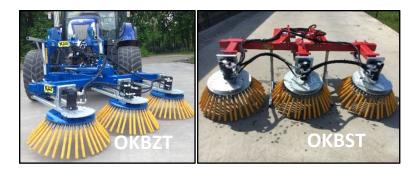

## (OKBT) Weed brush Triple

The triple weed brush can be connected to (mini) loaders, (mini) excavator, tractor, forklift, etc. as long as the minimum oil yield is 60 liters and the machine is equipped with a non-pressurized return. With this machine, large surfaces can be brushed faster thanks to the large working width. The brushes have the same direction of rotation so that the dirt is drained to one side.

The weed brush triple is available as a fixed or hydraulically swivelling version. By using a hydraulic swivel function with the pivot point against the vehicle, a large swivel range is possible, namely 70 degrees to the left and to the right, so that the weed brush can reach far next to the vehicle and thus there is also a good view on the brush. In case of serious contamination, there is the possibility to swivel as much as possible so that brushes, brush together in a row. The fixed version is suitable for an excavator with turn-tilt head.

The diameter of the brushes are 750 mm.

A third advantage is that three brushes adapt better to uneven surfaces than one large brush, because all can oscillate independently. The maximum working width of the triple version is 2,225 mm.

## For further information:

https://www.kempmachines.com/park/weed-brushes/triple-weedbrush/triple-weed-brush? return=/park/weed-brushes/triple-weedbrush

|                  | Types | Description              | Price     |
|------------------|-------|--------------------------|-----------|
|                  | OKBST | Fixed version            | € 4.750,- |
| $\triangleright$ | OKBZT | Hydraulic swivel version | € 5.550,- |