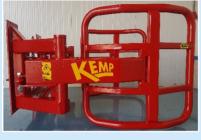

## (BKROZ) Heavy round bale clamp

Large clamping range of  $\emptyset$  700 – 1.900 mm, can also hold small and large bales of 1.800 mm round. Max width 2.250 mm.

- This grabber is provided with movable clamping arms so that the bale is always maximum clamped around.
- Equipped with a piloted check valve so that the bale always hangs quietly.
- The double version is provided with sliding tubes in plastic guide with movable clamping arms.
- Weight single version ± 560 kg.
- Weight double version ± 925 kg.
- Suitable for bales up to 2.200 kg.
- Price with hoses and 'male' connection, without attachment parts.