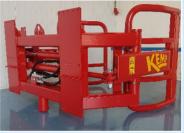

## (BKROZ) Heavy round bale clamp

Large clamping range of  $\emptyset$  700 – 1.900 mm, can also hold small and large bales of 1.800 mm round. Max width 2.250 mm.

- This grabber is provided with movable clamping arms so that the bale is always maximum clamped around.
- Equipped with a piloted check valve so that the bale always hangs quietly.
- The double version is provided with sliding tubes in plastic guide with movable clamping arms.
- Weight single version ± 560 kg.
- Weight double version ± 925 kg.
- Suitable for bales up to 2.200 kg.
- Price with hoses and 'male' connection, without attachment parts.