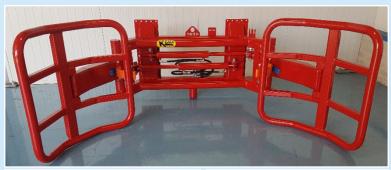

## (BKROZ) Heavy round bale clamp

Large clamping range of  $\emptyset$  700 – 1.900 mm, can also hold small and large bales of 1.800 mm round. Max width 2.250 mm.

- This grabber is provided with movable clamping arms so that the bale is always maximum clamped around.
- Equipped with a piloted check valve so that the bale always hangs quietly.
- The double version is provided with sliding tubes in plastic guide with movable clamping arms.
- Weight single version ± 560 kg.
- Weight double version ± 925 kg.
- Suitable for bales up to 2.200 kg.
- Price with hoses and 'male' connection, without attachment parts.