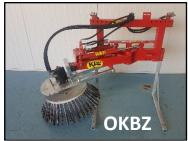

### (OKB) Weed brush

The weed brush can be linked to the (mini)shovel, (mini)crane, tractors, spike, etc. as long as the minimum oil yield is 25 litres.

- By using a movable function with the pivot in front of the vehicle, there is a large swivel range possible. Actually 70 degrees to the left and the right, which ensures that the weed brush can move far besides the vehicle. This gives a good view on the brush.
- The weed brush is designed with an oscillating construction, which ensures that the brush follows the ground. Because of this, it is not necessary to correct the height by unevenness of +/- 15 cm. At the same time, this allows the angle of the brush to be patched, by lifting or dropping the frame, for a more or less aggressive working.
- The diameter of the brush is 750 mm (Option 1000 mm).
- The brush can be operated with two hydraulic functions.
- Available with a brush of steel sheets or steel cable.
- · Weight 200 kg.

#### For further information:

https://www.kempmachines.com/park/weed-brushes

|              | Types | Description               | Price     |  |
|--------------|-------|---------------------------|-----------|--|
| $\wedge$     | OKBS  | Fixed version             | € 1.680,- |  |
| V            | ОКВМ  | Mechanical swivel version | € 2.100,- |  |
| <b>\( \)</b> | OKBZ  | Hydraulic swivel version  | € 2.350,- |  |