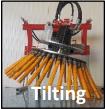

**Rubber flap:** The rubber flap ensures that the weeds do not fly far away. The rubber flap can be adjusted in several positions.

**Tilting 15 degrees:** The option allows the machine to tilt the brush 15 deg.