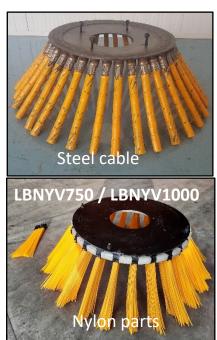

## **Brushes**

|   | Options   | Description                        | Price |       |
|---|-----------|------------------------------------|-------|-------|
| > | LBHKG     | 750mm with 76 bundles steel sheets | €     | 200,- |
| > | LBSTK750  | 750mm with 36 bundles steel cable  | €     | 190,- |
| > | LBSTK1000 | 1000mm with 44 bundles steel cable | ₩     | 275,- |
| > | LBNY750   | 750mm                              | ₩     | 150,- |
| > | LBNYV750  | 750 mm with 20 replaceable nylon   | €     | 250,- |
|   |           | parts                              |       |       |
| > | LBNY1000  | 1000mm with 24 replaceable nylon   |       |       |
|   |           | parts                              | €     | 350,- |
| > | LPNYV     | Replaceable nylon parts for        |       |       |
|   |           | LBNY1000 and LBNYV750              | €     | 5,50  |