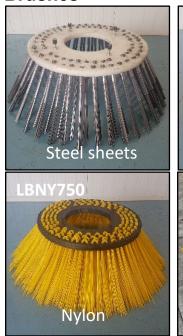

## **Brushes**

|   | Options   | Description                        | Price |       |
|---|-----------|------------------------------------|-------|-------|
| > | LBHKG     | 750mm with 76 bundles steel sheets | €     | 200,- |
| > | LBSTK750  | 750mm with 36 bundles steel cable  | €     | 190,- |
| > | LBSTK1000 | 1000mm with 44 bundles steel cable | ₩     | 275,- |
| > | LBNY750   | 750mm                              | ₩     | 150,- |
| > | LBNYV750  | 750 mm with 20 replaceable nylon   | €     | 250,- |
|   |           | parts                              |       |       |
| > | LBNY1000  | 1000mm with 24 replaceable nylon   |       |       |
|   |           | parts                              | €     | 350,- |
| > | LPNYV     | Replaceable nylon parts for        |       |       |
|   |           | LBNY1000 and LBNYV750              | €     | 5,50  |