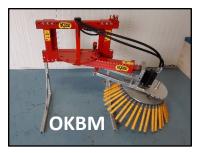

### (OKB) Weed brush

The weed brush can be linked to the (mini)shovel, (mini)crane, tractors, spike, etc. as long as the minimum oil yield is 25 litres.

- By using a movable function with the pivot in front of the vehicle, there is a large swivel range possible. Actually 70 degrees to the left and the right, which ensures that the weed brush can move far besides the vehicle. This gives a good view on the brush.
- The weed brush is designed with an oscillating construction, which ensures that the brush follows the ground. Because of this, it is not necessary to correct the height by unevenness of +/- 15 cm. At the same time, this allows the angle of the brush to be patched, by lifting or dropping the frame, for a more or less aggressive working.
- The diameter of the brush is 750 mm (Option 1000 mm).
- The brush can be operated with two hydraulic functions.
- Available with a brush of steel sheets or steel cable.
- · Weight 200 kg.

#### For further information:

https://www.kempmachines.com/park/weed-brushes

|              | Types | Description               | Price     |  |
|--------------|-------|---------------------------|-----------|--|
| $\wedge$     | OKBS  | Fixed version             | € 1.680,- |  |
| V            | ОКВМ  | Mechanical swivel version | € 2.100,- |  |
| <b>\( \)</b> | OKBZ  | Hydraulic swivel version  | € 2.350,- |  |