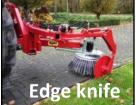

# **Options Weed brush**

**Edge knife:** The edge cutter ensures that the edges, for example from a lawn, are cut tightly. The edging knife is equipped with an obstacle protection by means of a heavy spring.