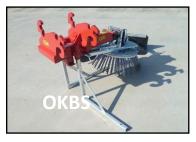

### (OKB) Weed brush

The weed brush can be linked to the (mini)shovel, (mini)crane, tractors, spike, etc. as long as the minimum oil yield is 25 litres.

- By using a movable function with the pivot in front of the vehicle, there is a large swivel range possible. Actually 70 degrees to the left and the right, which ensures that the weed brush can move far besides the vehicle. This gives a good view on the brush.
- The weed brush is designed with an oscillating construction, which ensures that the brush follows the ground. Because of this, it is not necessary to correct the height by unevenness of +/- 15 cm. At the same time, this allows the angle of the brush to be patched, by lifting or dropping the frame, for a more or less aggressive working.
- The diameter of the brush is 750 mm (Option 1000 mm).
- The brush can be operated with two hydraulic functions.
- Available with a brush of steel sheets or steel cable.
- · Weight 200 kg.

#### For further information:

https://www.kempmachines.com/park/weed-brushes

|              | Types | Description               | Price     |  |
|--------------|-------|---------------------------|-----------|--|
| $\wedge$     | OKBS  | Fixed version             | € 1.680,- |  |
| V            | ОКВМ  | Mechanical swivel version | € 2.100,- |  |
| <b>\( \)</b> | OKBZ  | Hydraulic swivel version  | € 2.350,- |  |