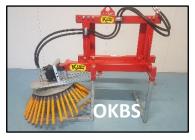

### (OKB) Weed brush

The weed brush can be linked to the (mini)shovel, (mini)crane, tractors, spike, etc. as long as the minimum oil yield is 25 litres.

- By using a movable function with the pivot in front of the vehicle, there is a large swivel range possible. Actually 70 degrees to the left and the right, which ensures that the weed brush can move far besides the vehicle. This gives a good view on the brush.
- The weed brush is designed with an oscillating construction, which ensures that the brush follows the ground. Because of this, it is not necessary to correct the height by unevenness of +/- 15 cm. At the same time, this allows the angle of the brush to be patched, by lifting or dropping the frame, for a more or less aggressive working.
- The diameter of the brush is 750 mm (Option 1000 mm).
- The brush can be operated with two hydraulic functions.
- Available with a brush of steel sheets or steel cable.
- · Weight 200 kg.

#### For further information:

https://www.kempmachines.com/park/weed-brushes

|              | Types | Description               | Price     |  |
|--------------|-------|---------------------------|-----------|--|
| $\wedge$     | OKBS  | Fixed version             | € 1.680,- |  |
| V            | ОКВМ  | Mechanical swivel version | € 2.100,- |  |
| <b>\( \)</b> | OKBZ  | Hydraulic swivel version  | € 2.350,- |  |