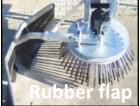

**Rubber flap:** The rubber flap ensures that the weeds do not fly far away. The rubber flap can be adjusted in several positions.

**Tilting 15 degrees:** The option allows the machine to tilt the brush 15 deg.