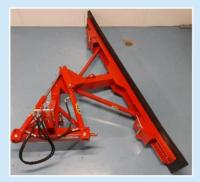

## (RVSA) Rubber feed scraper on the back

Multifunctional rubber feed scraper can be moved feed or mud or manure.

- Both sides hydraulic movable due to the 2 cylinders with 1 doubleacting function.
- Due to the large swing angle, it is not possible that the feed stack.
- Solid construction with heavy pivot with Teflon coated bushes.
- Adjustable angles(optional).
- Weight ± 325 kg.
- Delivered with Cat. 2 mounting parts.

|   | Types    | Rubber              | Price     |  |
|---|----------|---------------------|-----------|--|
| > | RVSA2844 | 2.800 x 400 x 40 mm | € 2.080,- |  |
| > | RVSA2855 | 2.800 x 500 x 50 mm | € 2.200,- |  |
| > | RVSA3244 | 3.200 x 400 x 40 mm | € 2.150,- |  |
| > | RVSA3255 | 3.200 x 500 x 50 mm | € 2.300,- |  |

|   | Options | Description                       | Price |       |
|---|---------|-----------------------------------|-------|-------|
| > | VH      | Adjustable angles (manually)      | €     | 200,- |
| > | SV      | Shock valve for impact protection | €     | 125,- |