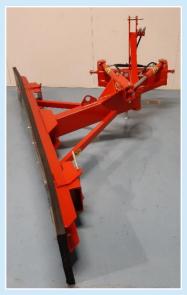

## (RVSA) Rubber feed scraper on the back

Multifunctional rubber feed scraper can be moved feed or mud or manure.

- Both sides hydraulic movable due to the 2 cylinders with 1 doubleacting function.
- Due to the large swing angle, it is not possible that the feed stack.
- Solid construction with heavy pivot with Teflon coated bushes.
- Adjustable angles(optional).
- Weight ± 325 kg.
- Delivered with Cat. 2 mounting parts.

|   | Types    | Rubber              | Price     |  |
|---|----------|---------------------|-----------|--|
| > | RVSA2844 | 2.800 x 400 x 40 mm | € 2.080,- |  |
| > | RVSA2855 | 2.800 x 500 x 50 mm | € 2.200,- |  |
| > | RVSA3244 | 3.200 x 400 x 40 mm | € 2.150,- |  |
| > | RVSA3255 | 3.200 x 500 x 50 mm | € 2.300,- |  |

|   | Options | Description                       | Price |       |
|---|---------|-----------------------------------|-------|-------|
| > | VH      | Adjustable angles (manually)      | €     | 200,- |
| > | SV      | Shock valve for impact protection | €     | 125,- |