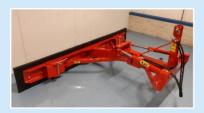

## (RVSA) Rubber feed scraper on the back

Multifunctional rubber feed scraper can be moved feed or mud or manure.

- Both sides hydraulic movable due to the 2 cylinders with 1 doubleacting function.
- Due to the large swing angle, it is not possible that the feed stack.
- Solid construction with heavy pivot with Teflon coated bushes.
- Adjustable angles(optional).
- Weight ± 325 kg.
- Delivered with Cat. 2 mounting parts.

|   | Types    | Rubber              | Price     |  |
|---|----------|---------------------|-----------|--|
| > | RVSA2844 | 2.800 x 400 x 40 mm | € 2.080,- |  |
| > | RVSA2855 | 2.800 x 500 x 50 mm | € 2.200,- |  |
| > | RVSA3244 | 3.200 x 400 x 40 mm | € 2.150,- |  |
| > | RVSA3255 | 3.200 x 500 x 50 mm | € 2.300,- |  |

|   | Options | Description                       | Price |       |
|---|---------|-----------------------------------|-------|-------|
| > | VH      | Adjustable angles (manually)      | €     | 200,- |
| > | SV      | Shock valve for impact protection | €     | 125,- |