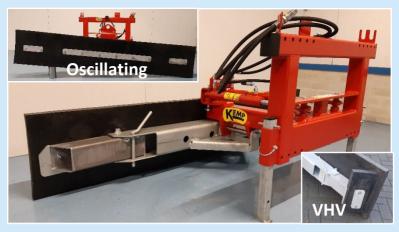

## (RVS) Rubber feed scraper (painted)

- Can swivel both left and right 70°, due to 2 cylinders. Because of this the feed won't accumulate and it is possible to swivel while driving.
- The rubber strip can oscillate relative to the mounting frame for good ground adaptation and uniform wear of the rubber.
- Heavy pivot point with Teflon coated bushings.
- Comes with galvanized bar.
- Available in 5 widths and 2 types.

|   | Options | Description                       | Price |       |
|---|---------|-----------------------------------|-------|-------|
| > | VH140   | Adjustable angles by hand         | €     | 157,- |
| > | SV      | Shock valve for impact protection | €     | 141,- |
| > | GT      | Pilot operating non-return valve  | €     | 141,- |
| > | SM      | Throttle valve to control slewing | €     | 78,-  |
| > | VHV     | Extra rubber strengthening (Only  |       |       |
|   |         | by adjustable angles).            | €     | 105,- |