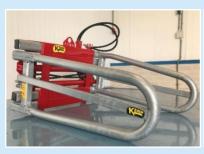

## (BK) Light bale clamp

A light grabber especially for mini shovels, light tractors (80 hp) and skid steer loaders.

- Because there is only one bale caught at a time, we were able to construct this grabber light.
- Suitable for round and square bales.
- Clamping tubes bent out of one piece 6.3 mm thickness steel.
- Cylinder size 30x50x700 mm.
- Weight ± 210 kg.
- Price with hoses and 'male' connection, without attachment parts.

|   | Types  | Clamping range                  | Price     |
|---|--------|---------------------------------|-----------|
| > | BK2100 | 700 – 2.100, sliding tubes 8 mm | € 1.775,- |

|   | Options | Description                          | Price   |
|---|---------|--------------------------------------|---------|
| > | GT      | Pilot operating non-return valve     |         |
|   |         | (needed at open centre and internal  |         |
|   |         | leakage control valve)               | € 125,- |
| > | ov      | At working pressure above 225 bar,   |         |
|   |         | then install a pressure relief valve | € 125,- |
| > | DHL     | Removable mounting parts             | € 150,- |