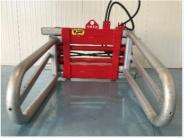

## (BK) Light bale clamp

A light grabber especially for mini shovels, light tractors (80 hp) and skid steer loaders.

- Because there is only one bale caught at a time, we were able to construct this grabber light.
- Suitable for round and square bales.
- Clamping tubes bent out of one piece 6.3 mm thickness steel.
- Cylinder size 30x50x700 mm.
- Weight ± 210 kg.
- Price with hoses and 'male' connection, without attachment parts.

|   | Types  | Clamping range                  | Price     |
|---|--------|---------------------------------|-----------|
| > | BK2100 | 700 – 2.100, sliding tubes 8 mm | € 1.775,- |

|   | Options | Description                          | Price   |
|---|---------|--------------------------------------|---------|
| > | GT      | Pilot operating non-return valve     |         |
|   |         | (needed at open centre and internal  |         |
|   |         | leakage control valve)               | € 125,- |
| > | ov      | At working pressure above 225 bar,   |         |
|   |         | then install a pressure relief valve | € 125,- |
| > | DHL     | Removable mounting parts             | € 150,- |