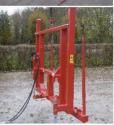

## (BP) Bale spike

Bale spike for hay and bales of straw.

- The bale spike is equipped with three heavy teeth in welding bushes so that the spikes do not tear off the tube.
- The bale spike is standard delivered with a rack for several bales and a foldable safety rack.
- Light version (PBL): width 1500 mm, 1000 or 1.500 mm high, for build on mini loaders, light tractors and similar. Spike Ø 30 mm.
- **Heavy version (BPZ):** 1850 width and 1800 mm high, for mounting on wheel loaders, telehandlers, loaders and similar. Spike Ø 45 mm
- Working length 950 mm.
- Prices are without attachment parts.

|   | Options | Description                             | Price |       |
|---|---------|-----------------------------------------|-------|-------|
| > | EI      | Extra welding bush                      | €     | 25,-  |
| > | ETL     | Extra spike light type                  | €     | 50,-  |
| > | ETZ     | Extra spike heavy type                  | €     | 80,-  |
| > | ВРН     | Spike hydraulic folding                 | €     | 550,- |
| > | DHL     | Removable mounting parts                | €     | 150,- |
| > | BPVR    | Adjustable rack of 1.500 – 2.300, incl. |       |       |
|   |         | 2 spikes                                | €     | 250,- |