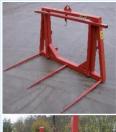

## (BP) Bale spike

Bale spike for hay and bales of straw.

- The bale spike is equipped with three heavy teeth in welding bushes so that the spikes do not tear off the tube.
- The bale spike is standard delivered with a rack for several bales and a foldable safety rack.
- Light version (PBL): width 1500 mm, 1000 or 1.500 mm high, for build on mini loaders, light tractors and similar. Spike Ø 30 mm.
- **Heavy version (BPZ):** 1850 width and 1800 mm high, for mounting on wheel loaders, telehandlers, loaders and similar. Spike Ø 45 mm
- Working length 950 mm.
- Prices are without attachment parts.

|   | Types   | Description                         | Price     |  |
|---|---------|-------------------------------------|-----------|--|
| > | BPL1000 | Light version width 1500 mm, height |           |  |
|   |         | 1000 mm up to 800 kg.               | € 925,-   |  |
| > | BPL1500 | Light version width 1.500 mm width, |           |  |
|   |         | height 1.500 mm, up to 800 kg       | € 1.025,- |  |
| > | BPZ1800 | Heavy version width 1850 mm,        |           |  |
|   |         | height 1800 mm, up to 1500 kg       | € 1.375,- |  |