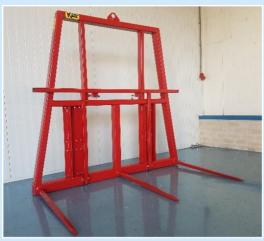

## (BP) Bale spike

Bale spike for hay and bales of straw.

- The bale spike is equipped with three heavy teeth in welding bushes so that the spikes do not tear off the tube.
- The bale spike is standard delivered with a rack for several bales and a foldable safety rack.
- Light version (PBL): width 1500 mm, 1000 or 1.500 mm high, for build on mini loaders, light tractors and similar. Spike Ø 30 mm.
- **Heavy version (BPZ):** 1850 width and 1800 mm high, for mounting on wheel loaders, telehandlers, loaders and similar. Spike Ø 45 mm
- Working length 950 mm.
- Prices are without attachment parts.

|   | Types   | Description                         | Price     |  |
|---|---------|-------------------------------------|-----------|--|
| > | BPL1000 | Light version width 1500 mm, height |           |  |
|   |         | 1000 mm up to 800 kg.               | € 925,-   |  |
| > | BPL1500 | Light version width 1.500 mm width, |           |  |
|   |         | height 1.500 mm, up to 800 kg       | € 1.025,- |  |
| > | BPZ1800 | Heavy version width 1850 mm,        |           |  |
|   |         | height 1800 mm, up to 1500 kg       | € 1.375,- |  |