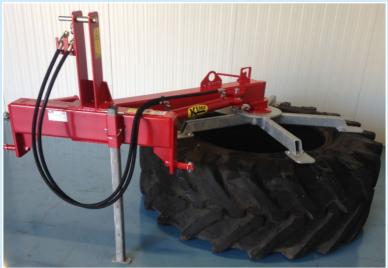

## (VBE) Single Silage Pusher

Left and right operating by a double operating cylinder.

- Due to the special construction, the wheel is always rotating.
- It is possible to block the wheel so that the residual feed can be moved.
- Including wheel (assembled).
- Can be delivered with weld-on parts for (mini)shovel a.s.
- Weight ± 200 kg.

|   | Types | Description                                    | Price     |
|---|-------|------------------------------------------------|-----------|
| ≻ | VBE3  | Inclusive 3-point frame                        | € 1.128,- |
| > | VBE   | With the possibility to mount attachment parts | € 1.102,- |