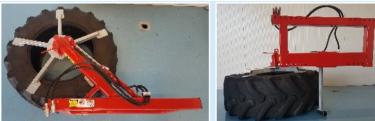

## (VBE) Single Silage Pusher

Left and right operating by a double operating cylinder.

- Due to the special construction, the wheel is always rotating.
- It is possible to block the wheel so that the residual feed can be moved.
- Including wheel (assembled).
- Can be delivered with weld-on parts for (mini)shovel a.s.
- Weight ± 200 kg.

|   | Types | Description                                    | Price     |
|---|-------|------------------------------------------------|-----------|
| ≻ | VBE3  | Inclusive 3-point frame                        | € 1.128,- |
| > | VBE   | With the possibility to mount attachment parts | € 1.102,- |