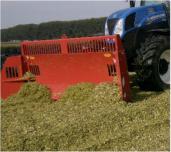

## (MS) Maize leveller

The **short fixed** version has integrated lift arm - and top link points to an extra short construction.

- Solid construction for intensive use.
- Weight 575 kg.

The swivel version can swivel 30 degrees to both sides.

- By constructing the turning point short on the three-point, the scraper can swivel from the wall, so you do not lock up yourself against the trench wall.
- Also, it makes it easier to push the corn to the side, without driving along the side.
- Weight 775 kg.

The following applies to both scrapers:

- Possible to mount a rubber strip and thus be used as a snow scraper.
- Slide plate 10 mm thick steel.
- Width 275 cm.
- · Height 125 cm with see-through slots.
- Optional adjustable side shields for working width max .3500 mm.
- Prices are without attachment parts.