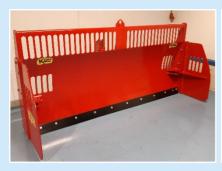

## (MS) Maize leveller

The **short fixed** version has integrated lift arm - and top link points to an extra short construction.

- Solid construction for intensive use.
- Weight 575 kg.

The swivel version can swivel 30 degrees to both sides.

- By constructing the turning point short on the three-point, the scraper can swivel from the wall, so you do not lock up yourself against the trench wall.
- Also, it makes it easier to push the corn to the side, without driving along the side.
- Weight 775 kg.

The following applies to both scrapers:

- Possible to mount a rubber strip and thus be used as a snow scraper.
- Slide plate 10 mm thick steel.
- Width 275 cm.
- · Height 125 cm with see-through slots.
- Optional adjustable side shields for working width max .3500 mm.
- Prices are without attachment parts.