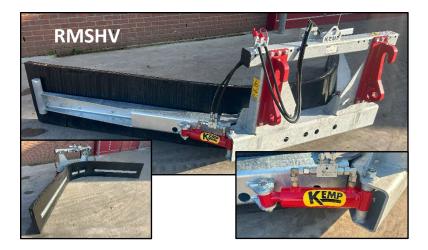

## (RMSHV) Rubber scraper adjustable angles

- The Manure scraper is standard equipped with a buck where the attachment parts are being attached to.
- The RMSHVS (light version) is equipped with a rubber of 400 mm high and 40 mm thick.
- The RMSHVL/XL (heavy version) is equipped with a rubber of 500 mm high and 50 mm thick.
- Equipped with hydraulically adjustable corners, this allows you to adjust the width of the slide at any time, thus adapting it to different stables.
- Standard delivered with 4x oil hose.
- Completely galvanised.

## For further information:

|              | Types   | Description                 | Price     |
|--------------|---------|-----------------------------|-----------|
| V            | RMSHVS  | Hydraulic adjustable angles |           |
|              |         | (1.200 tot 2.400 mm)        | € 3.350,- |
| V            | RMSHVL  | Hydraulic adjustable angles |           |
|              |         | (1.600 tot 3.500 mm)        | € 4.100,- |
| $\checkmark$ | RMSHVXL | Hydraulic adjustable angles |           |
|              |         | (2.500 tot 5.000 mm)        | € 5.200,- |

|                  | Options | Description                        | Price |       |
|------------------|---------|------------------------------------|-------|-------|
| $\triangleright$ | GLGT    | Bij een dubbelwerkend ventiel:     | €     | 300,- |
|                  |         | Gelijkloopventiel en terugslagklep |       |       |

For attachment parts see pages 61-65.