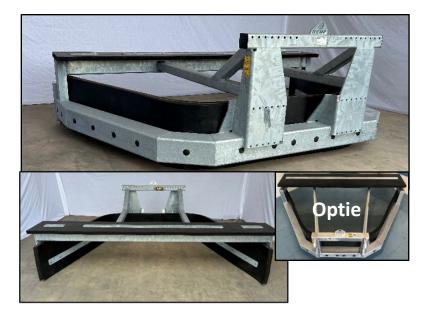

## (RMS) Manure scraper

With the manure scraper, manure can be removed from slatted floors.

- The Manure scraper is standard equipped with a buck where the attachment parts are being attached to.
- The manure slide has a rubber that is 500 mm high and 50 mm thick.
- Optional: It is possible to order a rubber slide on top of the manure scraper, which makes it easier to remove the manure along walls.
- Completely galvanised.
- Weight RMS2900 ± 625 kg.

## For further information:

https://www.kempmachines.com/rubber-scrapers/manurescraper? return=/rubber-scrapers

|                  | Types   | Working width ±            | Price     |
|------------------|---------|----------------------------|-----------|
| $\triangleright$ | RMS2000 | 2.000 mm en depth 1.200 mm | € 2.300,- |
| $\triangleright$ | RMS2500 | 2.500 mm en depth 1.350 mm | € 2.500,- |
| $\succ$          | RMS2900 | 2.900 mm en depth 1.500 mm | € 2.800,- |

|                  | Options | Description           | Price |       |
|------------------|---------|-----------------------|-------|-------|
| $\triangleright$ | RMST    | Rubber scraper on top | €     | 950,- |

For attachment parts see pages 61-65.