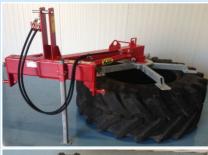

## (VBE) Single Silage Pusher

Left and right operating by a double operating cylinder.

- Due to the special construction, the wheel is always rotating.
- It is possible to block the wheel so that the residual feed can be moved.
- Including wheel (assembled).
- Can be delivered with weld-on parts for (mini)shovel a.s.
- Weight ± 200 kg.

|   | Types | Description                   | Price     |
|---|-------|-------------------------------|-----------|
| > | VBE3  | Inclusive 3-point frame       | € 1.350,- |
| > | VBE   | With the possibility to mount |           |
|   |       | attachment parts              | € 1.400,- |
| > | VBEZ  | Heavy version                 | € 1.750,- |