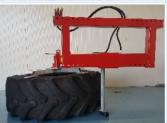

## (VBE) Single Silage Pusher

Left and right operating by a double operating cylinder.

- Due to the special construction, the wheel is always rotating.
- It is possible to block the wheel so that the residual feed can be moved.
- Including wheel (assembled).
- Can be delivered with weld-on parts for (mini)shovel a.s.
- Weight ± 200 kg.

|   | Types | Description                   | Price     |
|---|-------|-------------------------------|-----------|
| > | VBE3  | Inclusive 3-point frame       | € 1.350,- |
| > | VBE   | With the possibility to mount |           |
|   |       | attachment parts              | € 1.400,- |
| > | VBEZ  | Heavy version                 | € 1.750,- |