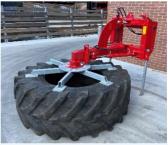

## (VBE) Single Silage Pusher

Left and right operating by a double operating cylinder.

- Due to the special construction, the wheel is always rotating.
- It is possible to block the wheel so that the residual feed can be moved.
- Including wheel (assembled).
- Can be delivered with weld-on parts for (mini)shovel a.s.
- Weight ± 200 kg.

|   | Types | Description                   | Price     |
|---|-------|-------------------------------|-----------|
| > | VBE3  | Inclusive 3-point frame       | € 1.350,- |
| > | VBE   | With the possibility to mount |           |
|   |       | attachment parts              | € 1.400,- |
| > | VBEZ  | Heavy version                 | € 1.750,- |