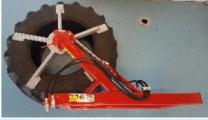

## (VBE) Single Silage Pusher

Left and right operating by a double operating cylinder.

- Due to the special construction, the wheel is always rotating.
- It is possible to block the wheel so that the residual feed can be moved.
- Including wheel (assembled).
- Can be delivered with weld-on parts for (mini)shovel a.s.
- Weight ± 200 kg.

|   | Types | Description                   | Price     |
|---|-------|-------------------------------|-----------|
| > | VBE3  | Inclusive 3-point frame       | € 1.350,- |
| > | VBE   | With the possibility to mount |           |
|   |       | attachment parts              | € 1.400,- |
| > | VBEZ  | Heavy version                 | € 1.750,- |