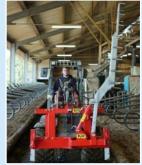

## (DSVZ) Deep litter rake heavy

The DSVZ is designed for larger shovels, tractors, and telehandlers. This one has a heavier construction and the base is wider so that a wider vehicle can be linked.

- Width of vehicle max. 2400 mm.
- The rake part in the box is 1500 mm.
- Working width 2950mm from the centre shovel
- Weight 325 KG.