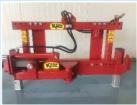

- Designed to work with a mini shovel and scrape litter as a solid fraction, compost, chopped straw or sand surfaces in a floating box.
- The deep litter rake is usable to the left and the right side with one double-acting control valve, the rake is locked in the folded position and in working position and can be used pushing and pulling.
- Tilting is the tipping function of the shovel.
- There is also an option to mount a scraper to clean the grids or waiting room.
- While moving the rake can be adjusted in height and the slide continues to follow the ground.
- Width folded 1260mm, working width 2500mm from the centre shovel, in the box 1.500mm.
- Width vehicle max. 1.600mm
- · Weight 230 kg.