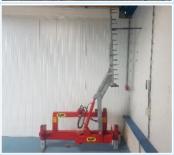

## (DSVZ) Deep litter rake heavy

The DSVZ is designed for larger shovels, tractors, and telehandlers. This one has a heavier construction and the base is wider so that a wider vehicle can be linked.

- Width of vehicle max. 2400 mm.
- The rake part in the box is 1500 mm.
- Working width 2950mm from the centre shovel
- Weight 325 KG.