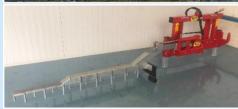

## (DSV) Deep litter rake

The deep litter rake is designed to push the top of litter under the box in the bedding of the cow. Hereby the lounge is smooth and softer, and the litter dries better thus reducing the risk of diseases. To scrape the litter back in the lounge, topping up is less needed to still keep sufficient litter in the box, resulting in litter savings.

- Designed to work with a mini shovel and scrape litter as a solid fraction, compost, chopped straw or sand surfaces in a floating box.
- The deep litter rake is usable to the left and the right side with one double-acting control valve, the rake is locked in the folded position and in working position and can be used pushing and pulling.
- Tilting is the tipping function of the shovel.
- There is also an option to mount a scraper to clean the grids or waiting room.
- While moving the rake can be adjusted in height and the slide continues to follow the ground.
- Width folded 1260mm, working width 2500mm from the centre shovel, in the box 1.500mm.
- Width vehicle max. 1.600mm
- · Weight 230 kg.