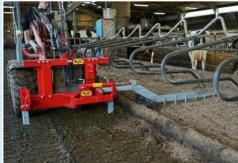

## (DSV) Deep litter rake

The deep litter rake is designed to push the top of litter under the box in the bedding of the cow. Hereby the lounge is smooth and softer, and the litter dries better thus reducing the risk of diseases. To scrape the litter back in the lounge, topping up is less needed to still keep sufficient litter in the box, resulting in litter savings.

- Designed to work with a mini shovel and scrape litter as a solid fraction, compost, chopped straw or sand surfaces in a floating box.
- The deep litter rake is usable to the left and the right side with one double-acting control valve, the rake is locked in the folded position and in working position and can be used pushing and pulling.
- Tilting is the tipping function of the shovel.
- There is also an option to mount a scraper to clean the grids or waiting room.
- While moving the rake can be adjusted in height and the slide continues to follow the ground.
- Width folded 1260mm, working width 2500mm from the centre shovel, in the box 1.500mm.
- Width vehicle max. 1.600mm
- · Weight 230 kg.