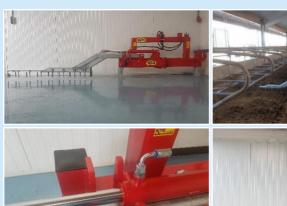

## (DSV) Deep litter rake

The deep litter rake is designed to push the top of litter under the box in the bedding of the cow. Hereby the lounge is smooth and softer, and the litter dries better thus reducing the risk of diseases. To scrape the litter back in the lounge, topping up is less needed to still keep sufficient litter in the box, resulting in litter savings.

- Designed to work with a mini shovel and scrape litter as a solid fraction, compost, chopped straw or sand surfaces in a floating box.
- The deep litter rake is usable to the left and the right side with one double-acting control valve, the rake is locked in the folded position and in working position and can be used pushing and pulling.
- Tilting is the tipping function of the shovel.
- There is also an option to mount a scraper to clean the grids or waiting room.
- While moving the rake can be adjusted in height and the slide continues to follow the ground.
- Width folded 1260mm, working width 2500mm from the centre shovel, in the box 1.500mm.
- Width vehicle max. 1.600mm
- · Weight 230 kg.