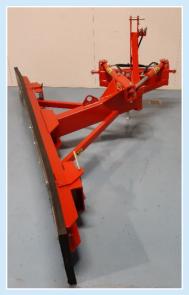

## (RVSA) Rubber feed scraper on the back

Multifunctional rubber feed scraper can be moved feed or mud or manure.

- Both sides hydraulic movable due to the 2 cylinders with 1 doubleacting function.
- Due to the large swing angle, it is not possible that the feed stack.
- Solid construction with heavy pivot with Teflon coated bushes.
- Adjustable angles(optional).
- Weight ± 325 kg.
- Delivered with Cat. 2 mounting parts