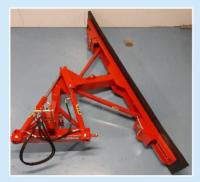

## (RVSA) Rubber feed scraper on the back

Multifunctional rubber feed scraper can be moved feed or mud or manure.

- Both sides hydraulic movable due to the 2 cylinders with 1 doubleacting function.
- Due to the large swing angle, it is not possible that the feed stack.
- Solid construction with heavy pivot with Teflon coated bushes.
- Adjustable angles(optional).
- Weight ± 325 kg.
- Delivered with Cat. 2 mounting parts