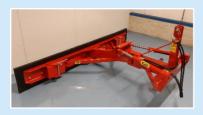

## (RVSA) Rubber feed scraper on the back

Multifunctional rubber feed scraper can be moved feed or mud or manure.

- Both sides hydraulic movable due to the 2 cylinders with 1 doubleacting function.
- Due to the large swing angle, it is not possible that the feed stack.
- Solid construction with heavy pivot with Teflon coated bushes.
- Adjustable angles(optional).
- Weight ± 325 kg.
- Delivered with Cat. 2 mounting parts