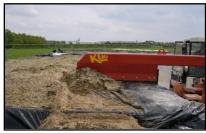

## (KSV) Silage scraper fixed

- The KSVS (light version): suitable for mini-loaders, is made of tube 140x140x7 mm and the rubber is 1.000 mm long.
  - Weight 3.500 mm ± 225 kg.
  - Work width 3.000 and 3.500 mm.
- De KSVL (heavy version): suitable for larger loaders, are made of tube 180x180x8 mm and the rubber is 1,400 mm long.
  - Weight ± 325 kg.
  - Work width 3.500 and 4.000 mm.