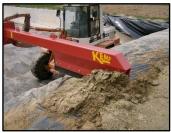

## (KSV) Silage scraper fixed

- The KSVS (light version): suitable for mini-loaders, is made of tube 140x140x7 mm and the rubber is 1.000 mm long.
  - Weight 3.500 mm ± 225 kg.
  - Work width 3.000 and 3.500 mm.
- De KSVL (heavy version): suitable for larger loaders, are made of tube 180x180x8 mm and the rubber is 1,400 mm long.
  - Weight ± 325 kg.
  - Work width 3.500 and 4.000 mm.