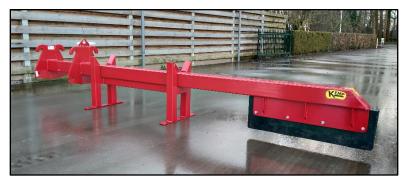

## (KSV) Silage scraper fixed

- The KSVS (light version): suitable for mini-loaders, is made of tube 140x140x7 mm and the rubber is 1.000 mm long.
  - Weight 3.500 mm ± 225 kg.
  - Work width 3.000 and 3.500 mm.
- De KSVL (heavy version): suitable for larger loaders, are made of tube 180x180x8 mm and the rubber is 1,400 mm long.
  - Weight ± 325 kg.
  - Work width 3.500 and 4.000 mm.