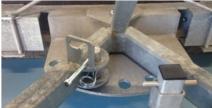

## (not to scrape feed)

Perfect rubber yard scraper to scrape mud, manure, and snow.

- Delivered with rubber with steel reinforced braid.
- Easy to hitch to the quick coupling, forklift receiver or 3-point.
- No hydraulic connection.
- The scraper can slew 45° to both sides and can be locked in 5 positions.
- Robust pivot with grease nipple and a locking pin stainless steel.
- Complete galvanized
- Weight ± 200 kg.
- TenWM is intended for attachment parts. TenWG for forklift receiver, hollow sections 200\*80 mm and CAT 1 and 2.