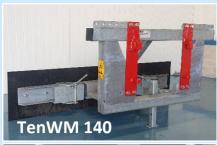

## (TenWM) Yard scraper mechanical 140 series

## (not to scrape feed)

Perfect rubber yard scraper to scrape mud, manure, and snow.

- Delivered with rubber with steel reinforced braid.
- Easy to hitch to the quick coupling, forklift receiver or 3-point.
- No hydraulic connection.
- The scraper can slew 45° to both sides and can be locked in 5 positions.
- Robust pivot with grease nipple and a locking pin stainless steel.
- Complete galvanized
- Weight ± 200 kg.
- TenWM is intended for attachment parts. TenWG for forklift receiver, hollow sections 200\*80 mm and CAT 1 and 2.

|   | Types            | Rubber                             | Price     |
|---|------------------|------------------------------------|-----------|
| > | TENWM1443        | 1.400 x 400 x 32 mm (straight bar) | € 1.100,- |
| > | <b>TENWM1843</b> | 1.800 x 400 x 32 mm                | € 1.225,- |
| > | TENWM2243        | 2.200 x 400 x 32 mm                | € 1.275,- |
| > | TENWM2543        | 2.500 x 400 x 32 mm                | € 1.325,- |
| > | <b>TENWM2743</b> | 2.700 x 400 x 32 mm                | € 1.350,- |