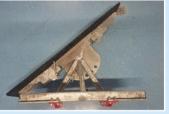

## (not to scrape feed)

Perfect rubber yard scraper to scrape mud, manure, and snow.

- Delivered with rubber with steel reinforced braid.
- Easy to hitch to the quick coupling, forklift receiver or 3-point.
- No hydraulic connection.
- The scraper can slew 45° to both sides and can be locked in 5 positions.
- Robust pivot with grease nipple and a locking pin stainless steel.
- Complete galvanized
- Weight ± 200 kg.
- TenWM is intended for attachment parts. TenWG for forklift receiver, hollow sections 200\*80 mm and CAT 1 and 2.