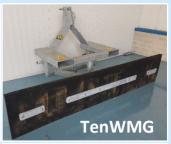

## (TenWM) Yard scraper mechanical 140 series

## (not to scrape feed)

Perfect rubber yard scraper to scrape mud, manure, and snow.

- Delivered with rubber with steel reinforced braid.
- Easy to hitch to the quick coupling, forklift receiver or 3-point.
- No hydraulic connection.
- The scraper can slew 45° to both sides and can be locked in 5 positions.
- Robust pivot with grease nipple and a locking pin stainless steel.
- Complete galvanized
- Weight ± 200 kg.
- TenWM is intended for attachment parts. TenWG for forklift receiver, hollow sections 200\*80 mm and CAT 1 and 2.

|   | Types      | Rubber              | Price     |
|---|------------|---------------------|-----------|
| > | TENWMG2243 | 2.200 x 400 x 32 mm | € 1.275,- |
| > | TENWMG2543 | 2.500 x 400 x 32 mm | € 1.325,- |
| > | TENWMG2743 | 2.700 x 400 x 32 mm | € 1.350,- |