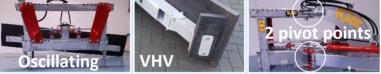

## (RVSXL) Rubber feed scraper XL

Heavy design for intense heavy scraping work..

- Can swivel both left and right 70°, due to 2 cylinders. Because of this the feed won't accumulate and it is possible to swivel while driving.
- The rubber strip can oscillate relative to the mounting frame for good ground adaptation and uniform wear of the rubber.
- Heavy pivot point with Teflon coated bushings.
- Due to the second pivot point, the power is equally distributed.
- Middle part of the bar behind the rubber is 180\*180\*8 mm.
- Weight RVSXL2855 485 kg.

|     | Types              | Rubber                                                                                          | Pr        | ice                     |  |
|-----|--------------------|-------------------------------------------------------------------------------------------------|-----------|-------------------------|--|
| ≻   | RVSXL2855          | 2.800 x 500 x 50 mm                                                                             | €         | 2.950,-                 |  |
| ≻   | RVSXL3255          | 3.200 x 500 x 50 mm                                                                             | €         | 3.050,-                 |  |
| ≻   | RVSXL3455          | 3.400 x 500 x 50 mm (Only by                                                                    |           |                         |  |
|     |                    | adjustable angles)                                                                              | €         | 3.400,-                 |  |
| ≻   | RVSXL3855          | 3.800 x 500 x 50 mm (Only by                                                                    |           |                         |  |
|     |                    | adjustable angles)                                                                              | € 3.600,- |                         |  |
|     |                    |                                                                                                 |           |                         |  |
| _   |                    |                                                                                                 |           |                         |  |
|     | Options            | Description                                                                                     | Pri       | ce                      |  |
| >   | Options<br>VH180   | <b>Description</b><br>Adjustable angles (manually)                                              | Pri<br>€  | <b>ce</b><br>300,-      |  |
| ·   | -                  | -                                                                                               |           |                         |  |
| ×   | VH180              | Adjustable angles (manually)                                                                    | €         | 300,-                   |  |
| ×   | VH180<br>VHV       | Adjustable angles (manually)<br>Extra rubber strengthening                                      | €<br>€    | 300,-<br>125,-          |  |
| AAA | VH180<br>VHV<br>SV | Adjustable angles (manually)<br>Extra rubber strengthening<br>Shock valve for impact protection | €<br>€    | 300,-<br>125,-<br>125,- |  |