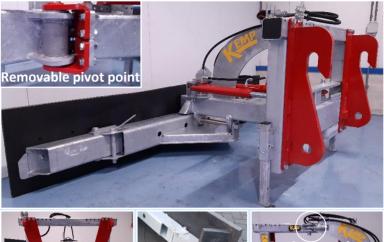

## (RVSXL) Rubber feed scraper XL

Heavy design for intense heavy scraping work..

- Can swivel both left and right 70°, due to 2 cylinders. Because of this the feed won't accumulate and it is possible to swivel while driving.
- The rubber strip can oscillate relative to the mounting frame for good ground adaptation and uniform wear of the rubber.
- Heavy pivot point with Teflon coated bushings.
- Due to the second pivot point, the power is equally distributed.
- Middle part of the bar behind the rubber is 180\*180\*8 mm.
- Weight RVSXL2855 485 kg.