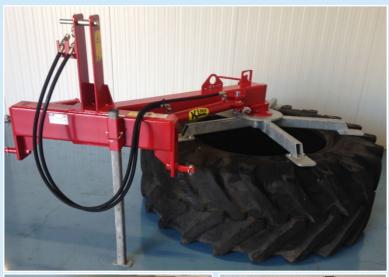

## (VBE) Single Silage Pusher

Left and right operating by a double operating cylinder.

- Due to the special construction, the wheel is always rotating.
- It is possible to block the wheel so that the residual feed can be moved.
- Including wheel (assembled).
- Can be delivered with weld-on parts for (mini)shovel a.s.
- Weight ± 200 kg.

|   | Types | Description                                    | Price     |
|---|-------|------------------------------------------------|-----------|
| > | VBE3  | Inclusive 3-point frame                        | € 1.075,- |
| > | VBE   | With the possibility to mount attachment parts | € 1.050,- |