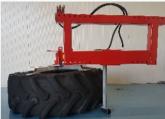

## (VBE) Single Silage Pusher

Left and right operating by a double operating cylinder.

- Due to the special construction, the wheel is always rotating.
- It is possible to block the wheel so that the residual feed can be moved.
- Including wheel (assembled).
- Can be delivered with weld-on parts for (mini)shovel a.s.
- Weight ± 200 kg.

|   | Types | Description                                    | Price     |
|---|-------|------------------------------------------------|-----------|
| > | VBE3  | Inclusive 3-point frame                        | € 1.075,- |
| > | VBE   | With the possibility to mount attachment parts | € 1.050,- |