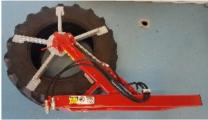

## (VBE) Single Silage Pusher

Left and right operating by a double operating cylinder.

- Due to the special construction, the wheel is always rotating.
- It is possible to block the wheel so that the residual feed can be moved.
- Including wheel (assembled).
- Can be delivered with weld-on parts for (mini)shovel a.s.
- Weight ± 200 kg.

|   | Types | Description                                    | Price     |
|---|-------|------------------------------------------------|-----------|
| > | VBE3  | Inclusive 3-point frame                        | € 1.075,- |
| > | VBE   | With the possibility to mount attachment parts | € 1.050,- |