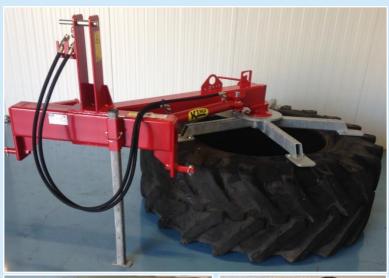

## (VBE) Single Silage Pusher

Left and right operating by a double operating cylinder.

- Due to the special construction, the wheel is always rotating.
- It is possible to block the wheel so that the residual feed can be moved.
- Including wheel (assembled).
- Can be delivered with weld-on parts for (mini)shovel a.s.
- Weight ± 200 kg.

|   | Types | Description                                    | Price     |
|---|-------|------------------------------------------------|-----------|
| > | VBE3  | Inclusive 3-point frame                        | € 1.350,- |
| > | VBE   | With the possibility to mount attachment parts | € 1.350,- |