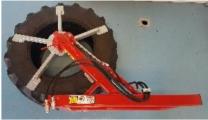

## (VBE) Single Silage Pusher

Left and right operating by a double operating cylinder.

- Due to the special construction, the wheel is always rotating.
- It is possible to block the wheel so that the residual feed can be moved.
- Including wheel (assembled).
- Can be delivered with weld-on parts for (mini)shovel a.s.
- Weight ± 200 kg.

|   | Types | Description                                    | Price     |
|---|-------|------------------------------------------------|-----------|
| > | VBE3  | Inclusive 3-point frame                        | € 1.350,- |
| > | VBE   | With the possibility to mount attachment parts | € 1.350,- |