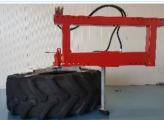

## (VBE) Single Silage Pusher

Left and right operating by a double operating cylinder.

- Due to the special construction, the wheel is always rotating.
- It is possible to block the wheel so that the residual feed can be moved.
- Including wheel (assembled).
- Can be delivered with weld-on parts for (mini)shovel a.s.
- Weight ± 200 kg.

|   | Types | Description                                    | Price     |
|---|-------|------------------------------------------------|-----------|
| > | VBE3  | Inclusive 3-point frame                        | € 1.350,- |
| > | VBE   | With the possibility to mount attachment parts | € 1.350,- |