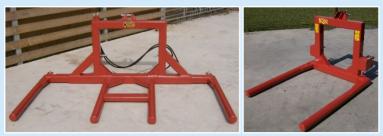

## (BD) Bale transporter

Heavy bale transporter for two round bales to be transported.

- Both sides hydraulic slidable so that the bale is not damaged during picking and put away.
- Ideal for marshy grassland.
- Fast and cheap way to transport bales.
- Double version: Plastic guide in the tubes.
- Standard equipped with 3-point mounting parts.

|   | Types | Clamping range                                  | Price     |
|---|-------|-------------------------------------------------|-----------|
| > | BDE   | Single version, mechanical adjustable           | € 995,-   |
| > | BDD   | Double version, both sides hydraulic adjustable | € 2.150,- |