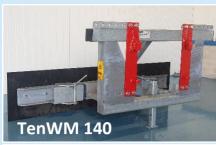

## (TenWM) Yard scraper mechanical 140 series

## (not to scrape feed)

Perfect rubber yard scraper to scrape mud, manure, and snow.

- Delivered with rubber with steel reinforced braid.
- Easy to hitch to the quick coupling, forklift receiver or 3-point.
- No hydraulic connection.
- The scraper can slew 45° to both sides and can be locked in 5 positions.
- Robust pivot with grease nipple and a locking pin stainless steel.
- · Completely galvanized
- Weight ± 200 kg.
- TenWM is intended for attachment parts. TenWG for forklift receiver, hollow sections 200\*80 mm and CAT 1 and 2.

|   | Types     | Rubber              | Price     |
|---|-----------|---------------------|-----------|
| > | TENWM1843 | 1.800 x 400 x 32 mm | € 1.500,- |
| > | TENWM2243 | 2.200 x 400 x 32 mm | € 1.575,- |
| > | TENWM2543 | 2.500 x 400 x 32 mm | € 1.625,- |
| > | TENWM2743 | 2.700 x 400 x 32 mm | € 1.700,- |