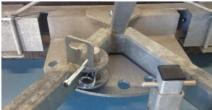

## (not to scrape feed)

Perfect rubber yard scraper to scrape mud, manure, and snow.

- Delivered with rubber with steel reinforced braid.
- Easy to hitch to the quick coupling, forklift receiver or 3-point.
- No hydraulic connection.
- The scraper can slew 45° to both sides and can be locked in 5 positions.
- Robust pivot with grease nipple and a locking pin stainless steel.
- · Completely galvanized
- Weight ± 200 kg.
- TenWM is intended for attachment parts. TenWG for forklift receiver, hollow sections 200\*80 mm and CAT 1 and 2.