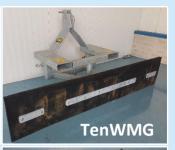

## (TenWM) Yard scraper mechanical 140 series

## (not to scrape feed)

Perfect rubber yard scraper to scrape mud, manure, and snow.

- Delivered with rubber with steel reinforced braid.
- Easy to hitch to the quick coupling, forklift receiver or 3-point.
- No hydraulic connection.
- The scraper can slew 45° to both sides and can be locked in 5 positions.
- Robust pivot with grease nipple and a locking pin stainless steel.
- · Completely galvanized
- Weight ± 200 kg.
- TenWM is intended for attachment parts. TenWG for forklift receiver, hollow sections 200\*80 mm and CAT 1 and 2.

|   | Types      | Rubber              | Price     |
|---|------------|---------------------|-----------|
| > | TENWMG2243 | 2.200 x 400 x 32 mm | € 1.575,- |
| > | TENWMG2543 | 2.500 x 400 x 32 mm | € 1.625,- |
| > | TENWMG2743 | 2.700 x 400 x 32 mm | € 1.700,- |