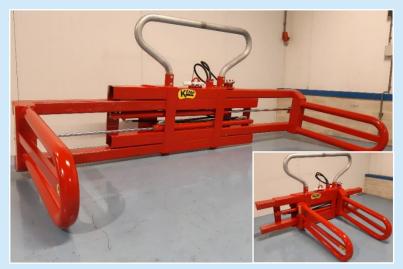

## (BKGK) Bale clamp with large clamping range

Due to the big range, the bale grabber is suitable for mini bales or large bales of hay or straw as well for bundle bales.

- Also available with removable extension brackets.
- Can also be supplied with raised clamping brackets.
- Can also be supplied with removable middle bracket.
- Weight ± 420 kg.
- Price with hoses and 'male' connection, without attachment parts.

|   | Types   | Clamping range                                                                                                         | Price     |       |
|---|---------|------------------------------------------------------------------------------------------------------------------------|-----------|-------|
| ≻ | BKGK    | 700 – 2.700                                                                                                            | € 3.150,- |       |
|   | Outions | Description                                                                                                            | Duine     |       |
|   | Options | Description                                                                                                            | Price     |       |
| ≻ | BLB     | Long brackets fixed (2 meters)                                                                                         | €         | 250,- |
| ≻ | BVB     | Removable extension brackets                                                                                           | €         | 750,- |
| ≻ | BHB     | Raised clamping brackets                                                                                               | €         | 400,- |
| ≻ | BDMB    | Removable middle bracket                                                                                               | €         | 500,- |
| ~ | ον      | At working pressure above 225 bar,<br>then install a pressure relief valve<br>- <b>Advice</b> : by extension brackets, |           |       |
|   |         | install a pressure relief valve                                                                                        | €         | 125,- |
| ≻ | GT      | Pilot operating non-return valve                                                                                       | €         | 125,- |
| ≻ | GL      | Synchronous valve                                                                                                      | €         | 150,- |
| ≻ | REK     | Rack for second bale removable                                                                                         | €         | 200,- |
| ≻ | DHZ     | Removable mounting parts                                                                                               | €         | 200,- |