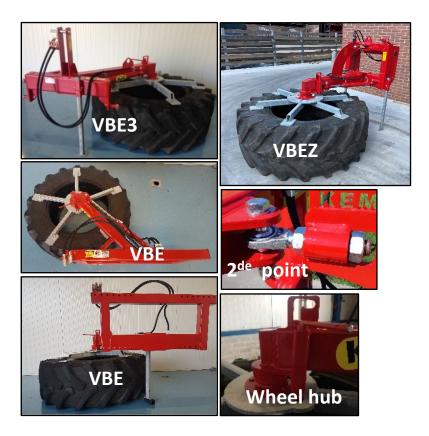

## (VBE) Single Silage Pusher

Left and right operating by a double operating cylinder.

- Due to the special construction, the wheel is always rotating.
- It is possible to block the wheel so that the residual feed can be moved.
- Including wheel (assembled).
- Can be delivered with weld-on parts for (mini)shovel a.s.
- Weight VBE: ± 200 kg.
- Weight VBEZ: ± 275 kg.

## For more information:

https://www.kempmachines.com/silage-pushers/single-silagepusher? return=/silage-pushers

|              | Types | Description                   | Price     |
|--------------|-------|-------------------------------|-----------|
| $\mathbf{A}$ | VBE3  | Inclusive 3-point frame       | € 1.350,- |
|              | VBE   | With the possibility to mount |           |
|              |       | attachment parts              | € 1.400,- |
| $\succ$      | VBEZ  | Heavy version                 | € 1.750,- |