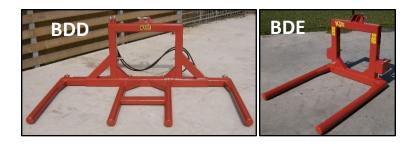

## (BD) Bale transporter

Heavy bale transporter to transport round bales.

- Both sides of the BDD are hydraulic slidable, so that the bale does not get damaged when the bales are being transported.
- Ideal for marshy grassland.
- Fast and cheap way to transport bales.
- Double version: Plastic guide in the tubes.
- Standard equipped with 3-point mounting parts.
- Weight BDE: 160 kg.Weight BDD: 280 kg.