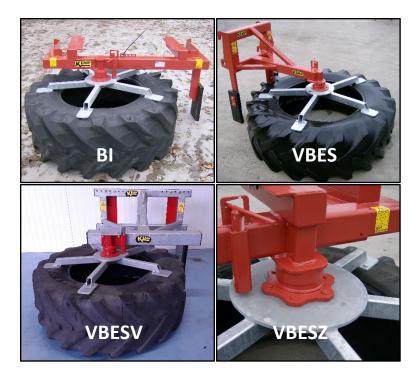

## (VBES) Single Silage pusher fixed

Perfect to use with small mini shovels, max. 1.200 mm.

- Easy to hitch with quick lock.
- Including wheel (assembled).
- The wheel can be blocked to move the residual feed
- Delivered with a rubber support leg, not necessary to retract a support leg.
- No hydraulic hoses needed.
- Also available left or right operating to use for wider vehicles.

## For further information:

https://www.kempmachines.com/silage-pushers/single-silagepusher-fixed? return=/silage-pushers

|              | Types   | Description                             | Price     |
|--------------|---------|-----------------------------------------|-----------|
| V            | VBES    | Without Attachment parts                | € 1.025,- |
| V            | VBESV   | Galvanised and adjustable wheel,        |           |
|              |         | excluding attachments, but with plates  |           |
|              |         | for attachments                         | € 1.175,- |
| $\checkmark$ | VBESZ   | Heavier version (6 holes wheel hub and  |           |
|              |         | 6 spoke construction.)                  | € 1.300,- |
|              |         |                                         |           |
|              | Options | Description                             | Price     |
| V            | BI      | Bucket connection including steel angle | € 375,-   |