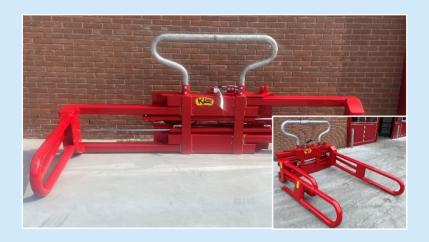

## (BKGK) Bale clamp with large clamping range

Due to the big range, the bale grabber is suitable for mini bales or large bales of hay or straw as well for bundle bales.

- Also available with removable extension brackets.
- Can also be supplied with raised clamping brackets.
- Can also be supplied with removable middle bracket.