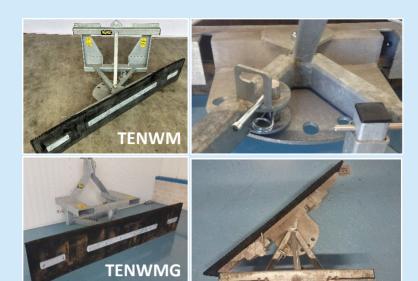

## (TenWM) Yard scraper mechanical 140 series

## (not to scrape feed)

Perfect rubber yard scraper to scrape mud, manure, and snow.

- Delivered with rubber with steel reinforced braid.
- Easy to hitch to the quick coupling, forklift receiver or 3-point.
- No hydraulic connection.
- The scraper can slew 45° to both sides and can be locked in 5 positions.
- Robust pivot with grease nipple and a locking pin stainless steel.
- Standard equipped with adjustable angles.
- Completely galvanized
- Weight ± 200 kg.
- TenWM is intended for attachment parts. TenWG for forklift receiver, hollow sections 200\*80 mm and CAT 1 and 2.

|   | Types     | Rubber              | Price     |
|---|-----------|---------------------|-----------|
| > | TENWM1843 | 1.800 x 400 x 32 mm | € 1.500,- |
| > | TENWM2243 | 2.200 x 400 x 32 mm | € 1.575,- |
| > | TENWM2543 | 2.500 x 400 x 32 mm | € 1.625,- |
| > | TENWM2743 | 2.700 x 400 x 32 mm | € 1.700,- |

|   | Types      | Rubber              | Price     |
|---|------------|---------------------|-----------|
| > | TENWMG2243 | 2.200 x 400 x 32 mm | € 1.575,- |
| > | TENWMG2543 | 2.500 x 400 x 32 mm | € 1.625,- |
| > | TENWMG2743 | 2.700 x 400 x 32 mm | € 1.700,- |